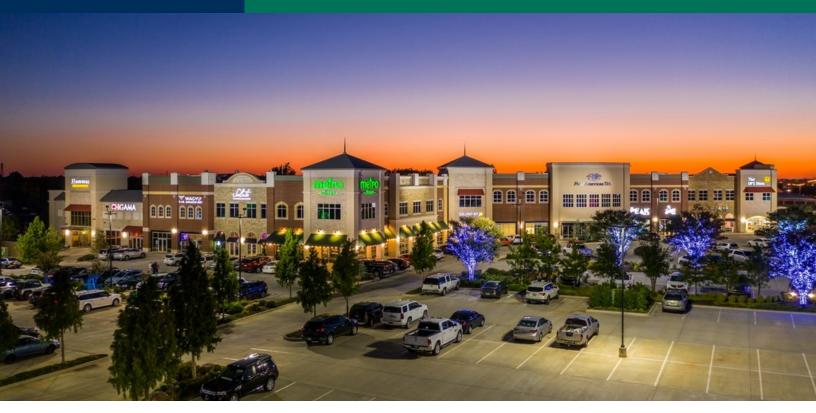

#### **PROPERTY OVERVIEW**

Shoppes at Quail Springs is a 73,000 square foot, Two Story, Multi-Tenant Retail-Office Power Center located at May Avenue and Kilpatrick Turnpike; one of the busiest intersections in the corridor. This intersection serves as a main entry and exit hub for Quail Springs Mall traffic.

The Memorial Corridor is a magnet for corporate business, containing over 1.5 million square feet of office space, with over half being Class A properties. A vast medical office community is anchored by some of the most advanced hospitals in the region. The businesses in the corridor are supported by over 12 hundred hotel rooms and suites. New big box retailers in the area include Von Maur and Dick's Sporting Goods. Cattycorner to the Shoppes at Quail Springs is a Barnes & Noble Book Store.