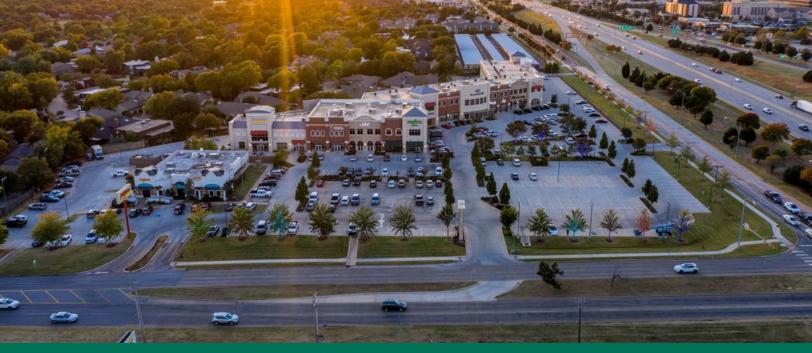

### Shoppes at Quail Springs 3000 W Memorial Rd, Oklahoma City, OK 73120

#### **PROPERTY OVERVIEW**

Shoppes at Quail Springs is a 73,000 square foot, Two Story, Multi-Tenant Retail-Office Power Center located at May Avenue and Kilpatrick Turnpike; one of the busiest intersections in the corridor. This intersection serves as a main entry and exit hub for Quail Springs Mall traffic.