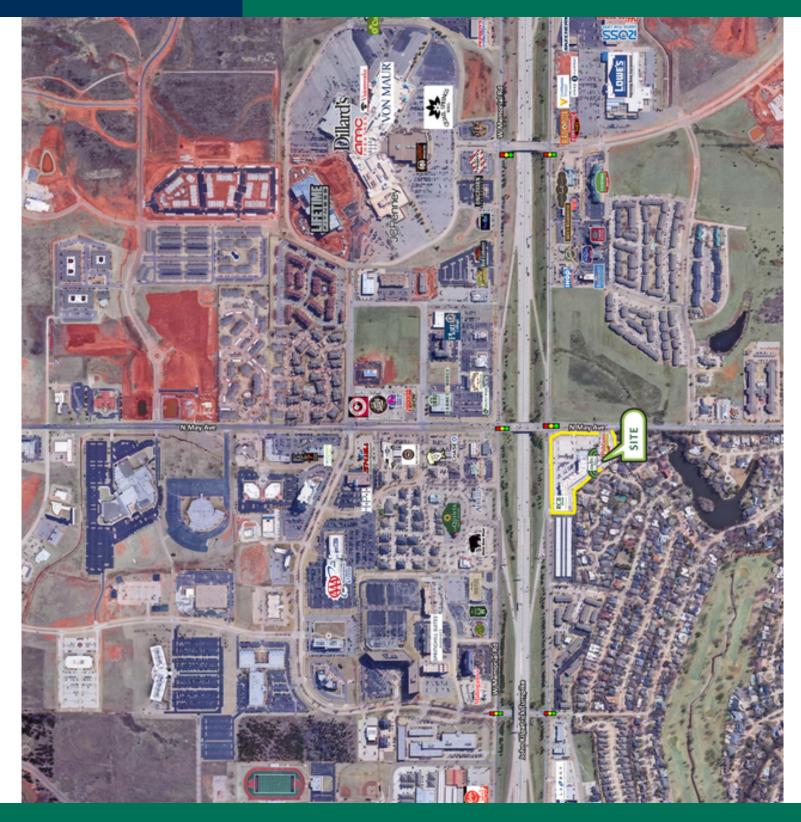

#### **PROPERTY OVERVIEW**

Shoppes at Quail Springs is a 73,000 square foot, Two Story, Multi-Tenant Retail-Office Power Center located at May Avenue and Kilpatrick Turnpike; one of the busiest intersections in the corridor. This intersection serves as a main entry and exit hub for Quail Springs Mall traffic.

The Memorial Corridor is a magnet for corporate business, containing over 1.5 million square feet of office space, with over half being Class A properties. A vast medical office community is anchored by some of the most advanced hospitals in the region. The businesses in the corridor are supported by over 12 hundred hotel rooms and suites. New big box retailers in the area include Von Maur and Dick's Sporting Goods. Cattycorner to the Shoppes at Quail Springs is a Barnes & Noble Book Store.