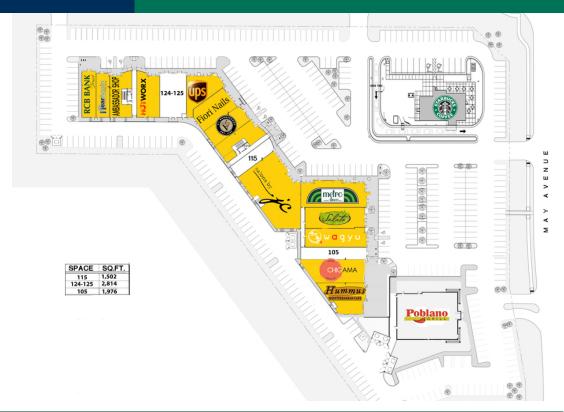

| orth | SPACES        | LEASE RATE | SPACE SIZE |
|------|---------------|------------|------------|
|      | Suite 105     | Negotiable | 1,976 SF   |
| 2020 | Suite 115     | Negotiable | 1,502 SF   |
|      | Suite 124-125 | Negotiable | 2,814 SF   |