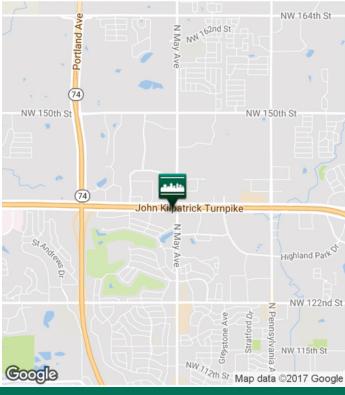

#### **PROPERTY OVERVIEW**

Shoppes at Quail Springs is a 73,000 square foot, Two Story, Multi-Tenant Retail-Office Power Center located at May Avenue and Kilpatrick Turnpike; one of the busiest intersections in the corridor. This intersection serves as a main entry and exit hub for Quail Springs Mall traffic.

### Shoppes at Quail Springs 3000 W Memorial Rd, Oklahoma City, OK 73120

| DEMOGRAPHICS (per 2010 Census; 5 Miles Radius) |       |           |  |  |
|------------------------------------------------|-------|-----------|--|--|
| Total Population                               |       | 142,785   |  |  |
| Population Density                             |       | 142,785   |  |  |
| Median Age                                     |       | 36.5      |  |  |
| Median Age (Male)                              |       | 34.8      |  |  |
| Median Age (Female)                            |       | 37.6      |  |  |
| Total Households                               |       | 61,166    |  |  |
| # of Persons Per HH                            |       | 2.3       |  |  |
| Average HH Income                              |       | \$82,356  |  |  |
| Average House Value                            |       | \$205,228 |  |  |
| TRAFFIC COUNTS (per ACOG)                      |       |           |  |  |
| N May Ave                                      | north | 25,134    |  |  |
| N May Ave                                      | south | 21,022    |  |  |
| W Memorial Rd                                  | east  | 23,118    |  |  |
| W Memorial Rd                                  | west  | 22,220    |  |  |
| Kilpatrick Turnpike                            | east, | 69,404    |  |  |
| Kilpatrick Turnpike                            | west  | 70,826    |  |  |