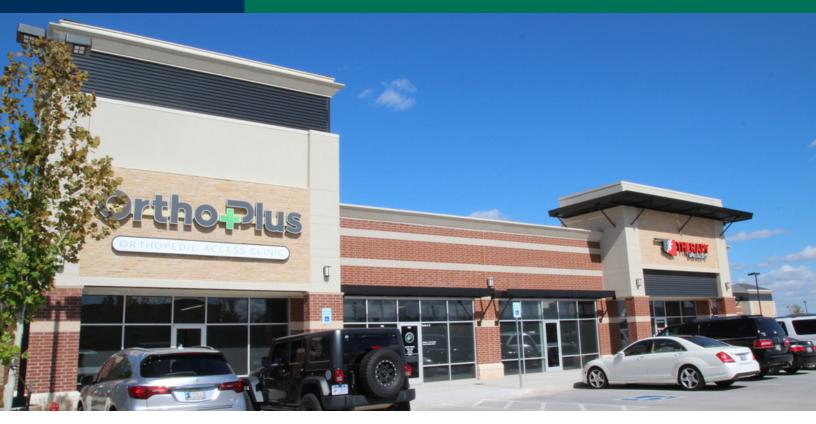

**PROPERTY OVERVIEW** 

Property is a 26,802 SF retail center that is a part of a high-traffic Walmart SuperCenter and Sam's Club development and is next to two health facilities – Integris Hospital and Mercy Health. With interstate visibility this high-end development is located in high growth geographic center of Edmond, OK - OKC's preferred suburb which has the highest incomes and best schools of any OKC suburb.

Pylon signage available.

Property is located just north of 15th St. on I-35 Frontage Road in Edmond, OK. Neighbors include:

Sam's Club, Walmart SuperCenter, Integris Edmond Hospital, Mercy Health Complex, MidFirst Bank, Buffalo Wild Wings, Whataburger, Braum's & Circle K.