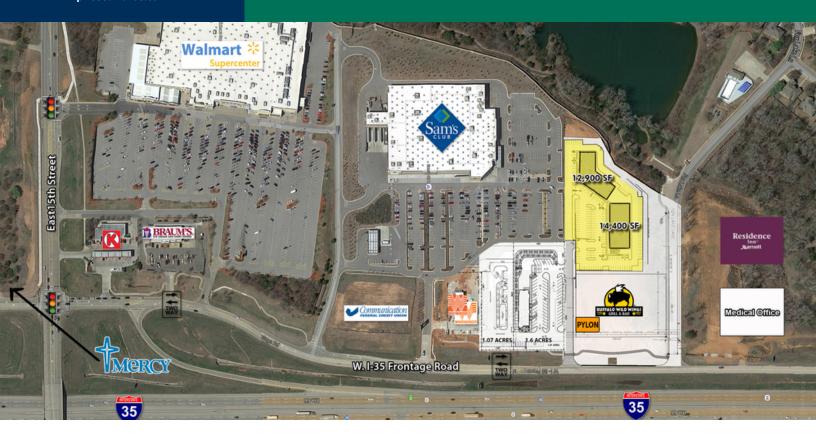

Pylon signage available.

Property is located just north of 15th St. on I-35 Frontage Road in Edmond, OK. Neighbors include:

Sam's Club, Walmart SuperCenter, Integris Edmond Hospital, Mercy Health Complex, MidFirst Bank, Buffalo Wild Wings, Whataburger, Braum's & Circle K.