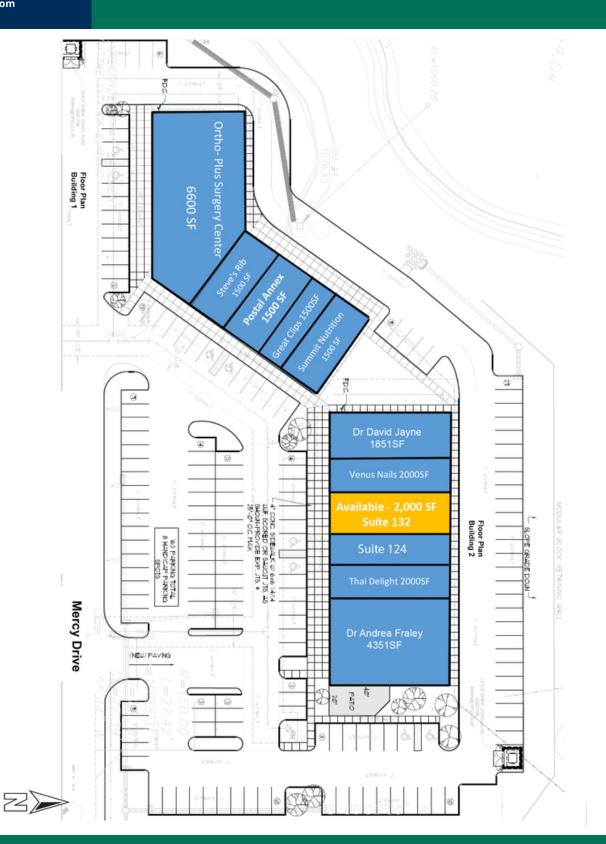

| SPACES                 | LEASE RATE            | SPACE SIZE |
|------------------------|-----------------------|------------|
| Suite 132 - Building 2 | \$22.00 - 24.00 SF/yr | 2,000 SF   |

03132020